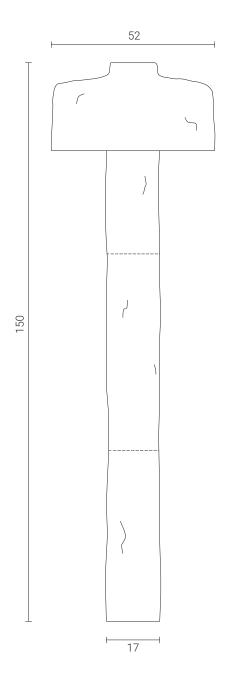

## Manitari floor lamp

DIMENSIONS  $h \sim 150$ , Ø foot  $\sim 17$ , Ø bell  $\sim 52$  cm

 $h \sim 59$ , Ø foot  $\sim 6.7$ , Ø bell  $\sim 20.5$  in

PORCELAIN FINISH White stoneware transparent glaze.