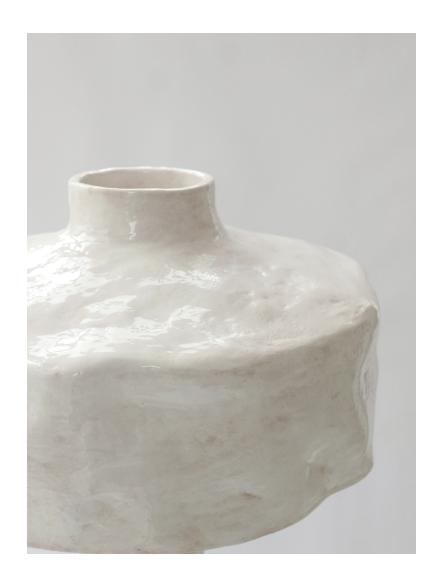

## Manitari floor lamp

Porcelain sconce, with a Brutalist White Finish. Each piece is handmade in our studio in Paris.

## Manitari floor lamp

DIMENSIONS  $h \sim 150$ , Ø foot  $\sim 17$ , Ø bell  $\sim 52$  cm

 $h \sim 59$ , Ø foot  $\sim 6.7$ , Ø bell  $\sim 20.5$  in

PORCELAIN FINISH White stoneware transparent glaze.