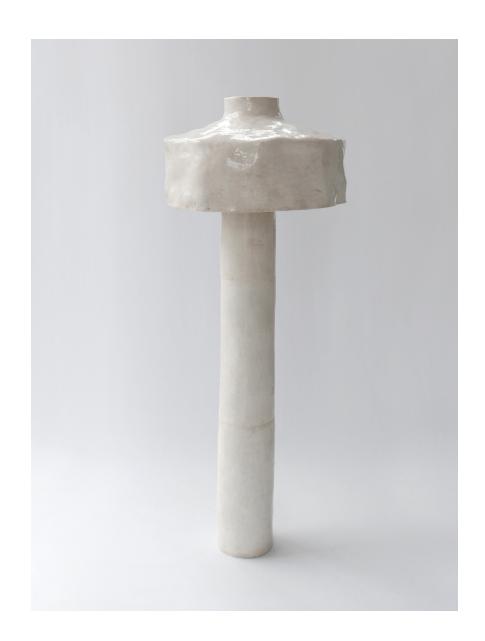

## Manitari floor lamp

Porcelain sconce, with a Brutalist White Finish. Each piece is handmade in our studio in Paris.

## Manitari floor lamp

DIMENSIONS  $h \sim 150$ , Ø foot  $\sim 17$ , Ø bell  $\sim 52$  cm

 $h \sim 59$ , Ø foot  $\sim 6.7$ , Ø bell  $\sim 20.5$  in

PORCELAIN FINISH White stoneware transparent glaze.