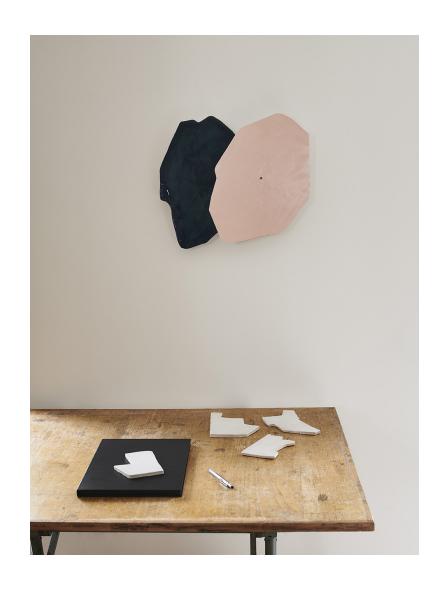

## Sofiane XL

Porcelain sconce, glazed in dark green-blue and pale pink. Each piece is unique and handmade in our studio in Paris.

This sconce is not UL listed but is composed of strictly UL  $\,$ 

listed electric components.

For any specific inquiries please contact us directly at

celine@celinesalomon.com

Each Sofiane sconce is unique, the shape and sizes vary everytime. If you want to design a special project with us, please contact us directly at celine@celinesalomon.com