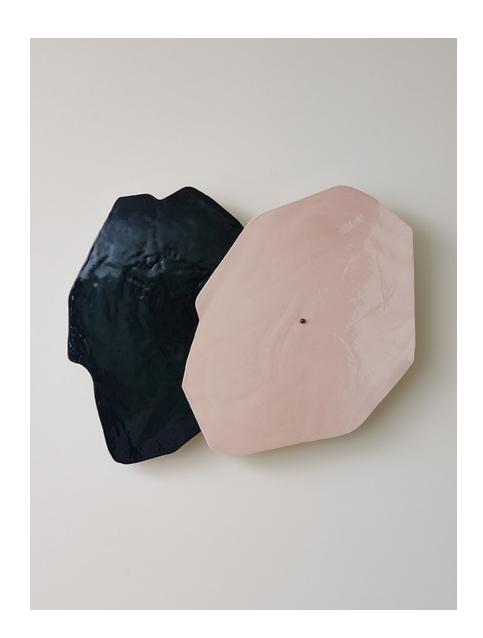

## Sofiane XL

Porcelain sconce, glazed in dark green-blue and pale pink. Each piece is unique and handmade in our studio in Paris.

## Sofiane XL

METAL FINISH

DIMENSIONS Width 56 cm, Height 50 cm, Depth 10 cm

Width 22 in, Height 19.6 in, Depth 3.9 in

PORCELAIN FINISH glaze color

Aged brass, Bronzed patina brass, Dark bronze patina

brass, Gunpowder black patina brass