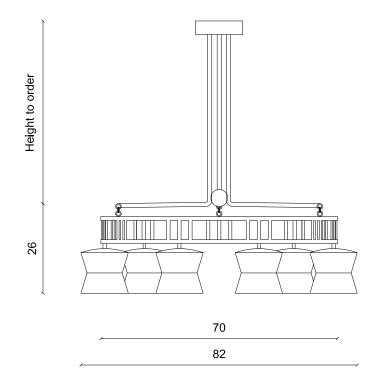

## Ora 6 Chandelier

DIMENSIONS Ø 82 cm, Height 26 cm

Ø 32.28 in , Height 10.23 in General height made to order

METAL FINISH Aged brass, Bronzed patina brass, Dark bronze patina

brass, Gunpowder black patina brass