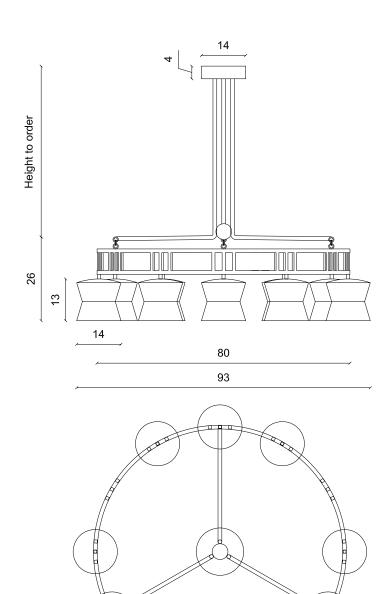

## Ora 9 Chandelier

DIMENSIONS Ø 93 cm, Height 26 cm

Ø 36.6 in , Height 10.23 in General height made to order

METAL FINISH Aged brass, Bronzed patina brass, Dark bronze patina

brass, Gunpowder black patina brass

VOLTAGE 120-240

BULB Included. 9 x 3W dimmable Tala Led bulb

220 lumens each / 2000K-2800K color temp.

120V: E12 globe matte white 240V: E14 globe matte white

DEPOSIT 60 % upon order
BALANCE Due prior to shipping
LEAD TIME