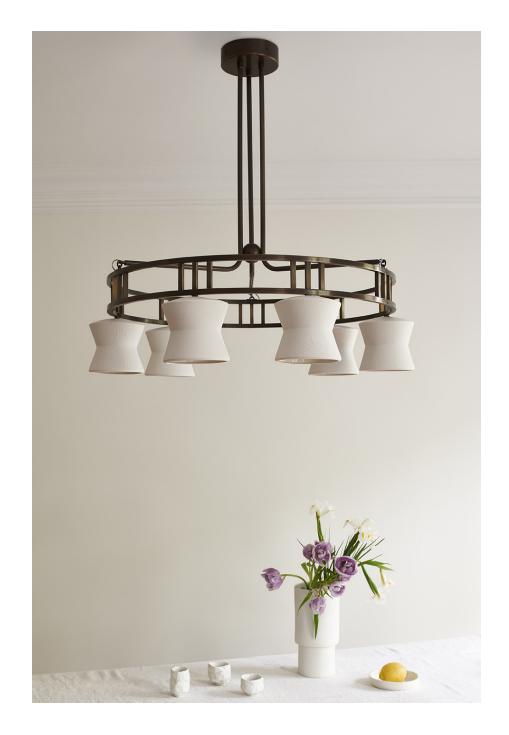

## Ora 6 Chandelier

Brass structure chandelier with six hourglass shaped porcelain pendants. Here in a bronze patina.

Each piece is unique and handmade in our studio in Paris.

## Ora 6 Chandelier

DIMENSIONS Ø 82 cm, Height 26 cm

Ø 32.28 in , Height 10.23 in General height made to order

METAL FINISH Aged brass, Bronzed patina brass, Dark bronze patina

brass, Gunpowder black patina brass