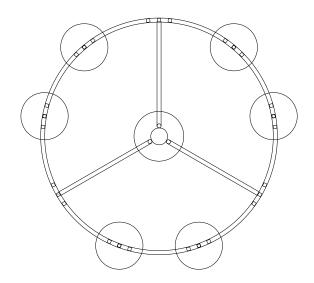

## Ora 6 Chandelier

DIMENSIONS Ø 82 cm, Height 26 cm

Ø 32.28 in , Height 10.23 in General height made to order

METAL FINISH Aged brass, Bronzed patina brass, Dark bronze patina

brass, Gunpowder black patina brass