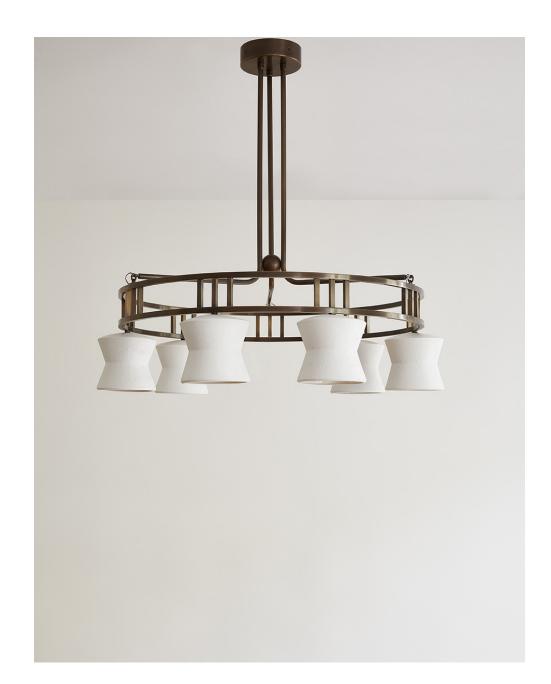

## Ora 6 Chandelier

Brass structure chandelier with six hourglass shaped porcelain pendants. Here in a bronze patina.

Each piece is unique and handmade in our studio in Paris.

## Ora 6 Chandelier

DIMENSIONS Ø 82 cm, Height 26 cm

Ø 32.28 in , Height 10.23 in General height made to order

METAL FINISH Aged brass, Bronzed patina brass, Dark bronze patina

brass, Gunpowder black patina brass