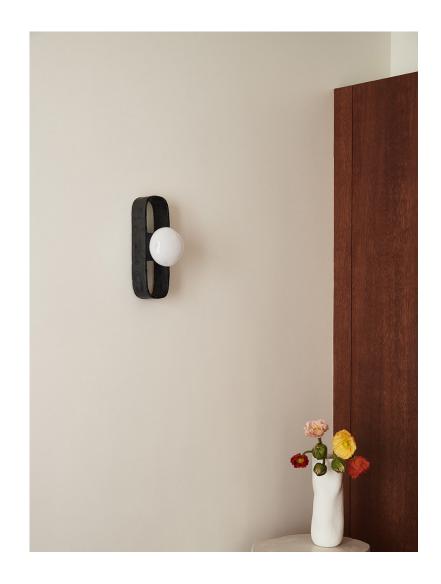

## Umi

Black stoneware and mouth blown glass. Each piece is unique and handmade in our studio in Paris.

## Umi

DIMENSIONS Width 12,5 cm, Height 30 cm, Depth 13,5 cm

Width 5 in, Height 11.8 in, Depth 5.5 in

PORCELAIN FINISH Black stoneware with midnight blue glaze.

White stoneware transparent glaze

METAL FINISH Aged brass, Bronzed patina brass, Dark bronze patina