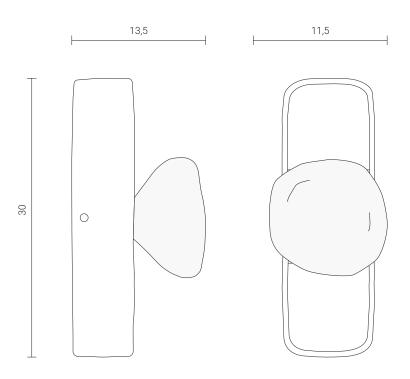

## Umi

DIMENSIONS Width 12,5 cm, Height 30 cm, Depth 13,5 cm

Width 5 in, Height 11.8 in, Depth 5.5 in

PORCELAIN FINISH Black stoneware with midnight blue glaze.

White stoneware transparent glaze

METAL FINISH Aged brass, Bronzed patina brass, Dark bronze patina