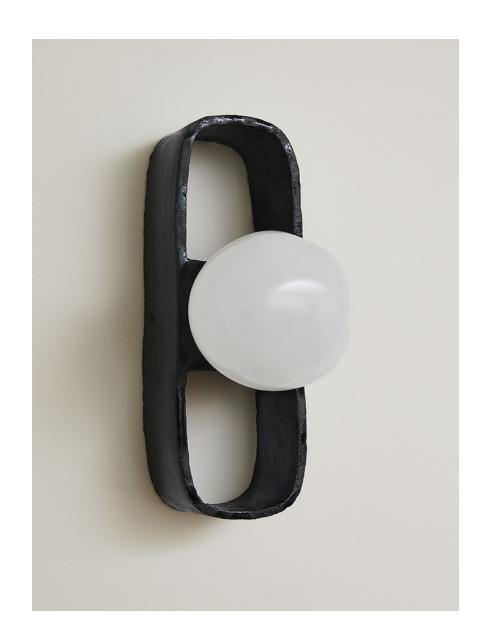

## Umi

Black stoneware and mouth blown glass. Each piece is unique and handmade in our studio in Paris.

## Umi

DIMENSIONS Width 12,5 cm, Height 30 cm, Depth 13,5 cm

Width 5 in, Height 11.8 in, Depth 5.5 in

PORCELAIN FINISH Black stoneware with midnight blue glaze.

White stoneware transparent glaze

METAL FINISH Aged brass, Bronzed patina brass, Dark bronze patina