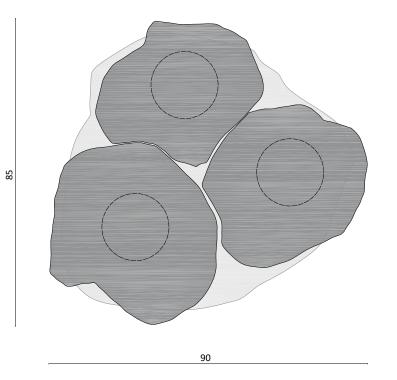

## Pine

| DIMENSIONS                      | Height 42 cm, Width 85 cm, Length 90 cm<br>Height 16.5 in, Width 33.4 in, Length 37.4 in                                                                                                                          |
|---------------------------------|-------------------------------------------------------------------------------------------------------------------------------------------------------------------------------------------------------------------|
| FINISH                          | Porcelain legs, brass platter, black stoneware tops with deep blue glaze                                                                                                                                          |
| DEPOSIT<br>BALANCE<br>LEAD TIME | 60 % upon order<br>Due prior to shipping<br>Approximately 8 to 12 weeks, unless otherwise stated                                                                                                                  |
|                                 | For any specific inquiries please contact us directly at<br>celine@celinesalomon.com<br>Each piece is unique and the shape as well as size varies<br>every time. If you want a specific shape, please contact us. |