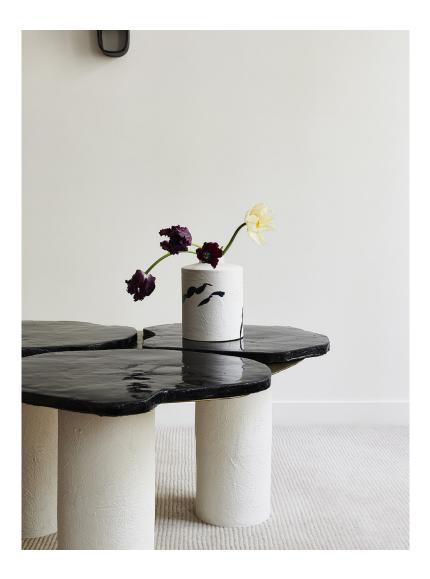

## Pine

Coffe table in porcelain, black stoneware with Deep Blue glaze and brass. Each piece is unique and handmade in our studio in Paris.

## Pine

| DIMENSIONS                      | Height 42 cm, Width 85 cm, Length 90 cm<br>Height 16.5 in, Width 33.4 in, Length 37.4 in                                                                                                                          |
|---------------------------------|-------------------------------------------------------------------------------------------------------------------------------------------------------------------------------------------------------------------|
| FINISH                          | Porcelain legs, brass platter, black stoneware tops with deep blue glaze                                                                                                                                          |
| DEPOSIT<br>BALANCE<br>LEAD TIME | 60 % upon order<br>Due prior to shipping<br>Approximately 8 to 12 weeks, unless otherwise stated                                                                                                                  |
|                                 | For any specific inquiries please contact us directly at<br>celine@celinesalomon.com<br>Each piece is unique and the shape as well as size varies<br>every time. If you want a specific shape, please contact us. |