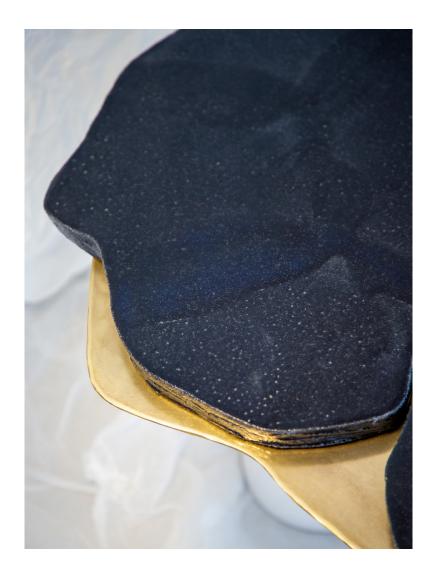

## Pine

Coffe table in porcelain, black stoneware with Deep Blue glaze and brass. Each piece is unique and handmade in our studio in Paris.

## Pine

| DIMENSIONS                      | Height 42 cm, Width 85 cm, Length 90 cm<br>Height 16.5 in, Width 33.4 in, Length 37.4 in                                                                                                                          |
|---------------------------------|-------------------------------------------------------------------------------------------------------------------------------------------------------------------------------------------------------------------|
| FINISH                          | Porcelain legs, brass platter, black stoneware tops with deep blue glaze                                                                                                                                          |
| DEPOSIT<br>BALANCE<br>LEAD TIME | 60 % upon order<br>Due prior to shipping<br>Approximately 8 to 12 weeks, unless otherwise stated                                                                                                                  |
|                                 | For any specific inquiries please contact us directly at<br>celine@celinesalomon.com<br>Each piece is unique and the shape as well as size varies<br>every time. If you want a specific shape, please contact us. |