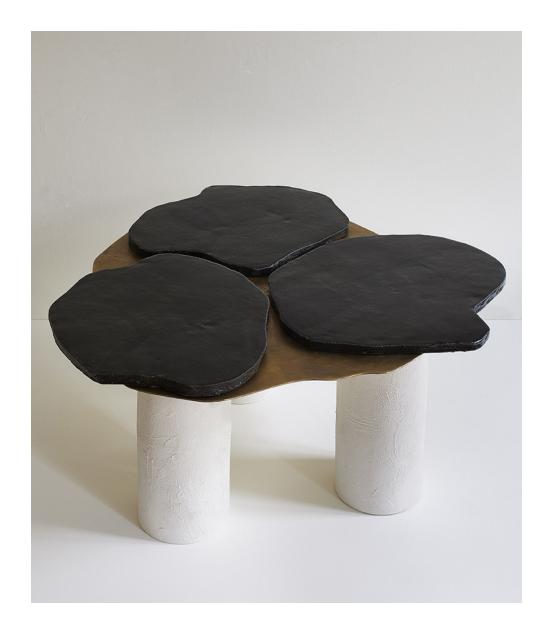

## Pine

Coffe table in porcelain, black stoneware with Deep Blue glaze and brass. Each piece is unique and handmade in our studio in Paris.

## Pine

| DIMENSIONS                      | Height 42 cm, Width 85 cm, Length 90 cm<br>Height 16.5 in, Width 33.4 in, Length 37.4 in                                                                                                                          |
|---------------------------------|-------------------------------------------------------------------------------------------------------------------------------------------------------------------------------------------------------------------|
| FINISH                          | Porcelain legs, brass platter, black stoneware tops with deep blue glaze                                                                                                                                          |
| DEPOSIT<br>BALANCE<br>LEAD TIME | 60 % upon order<br>Due prior to shipping<br>Approximately 8 to 12 weeks, unless otherwise stated                                                                                                                  |
|                                 | For any specific inquiries please contact us directly at<br>celine@celinesalomon.com<br>Each piece is unique and the shape as well as size varies<br>every time. If you want a specific shape, please contact us. |