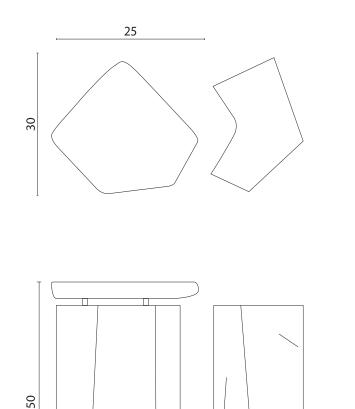

#### Icy Rock

| DIMENSIONS                      | Height 50 cm, Width 30 cm, Length 25 cm<br>Height 19.7 in, Width 11.8 in, Length 9.8 in<br>Each piece is unique              |
|---------------------------------|------------------------------------------------------------------------------------------------------------------------------|
| FINISH                          | Black stoneware, Midnight Blue glaze and fused glass                                                                         |
| DEPOSIT<br>BALANCE<br>LEAD TIME | 60 % upon order<br>Due prior to shipping<br>Approximately 8 to 12 weeks, unless otherwise stated                             |
|                                 | Made to order, sizes can be adapted.<br>For any specific inquiries please contact us directly at<br>celine@celinesalomon.com |