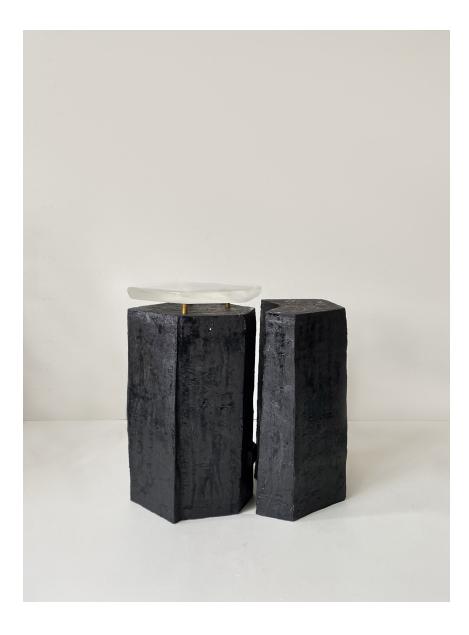

#### Icy Rock

Double side table in black stoneware with midnight blue glaze and fused glass. Each piece is handmade in our studio in Paris.

#### Icy Rock

| DIMENSIONS                      | Height 50 cm, Width 30 cm, Length 25 cm<br>Height 19.7 in, Width 11.8 in, Length 9.8 in<br>Each piece is unique              |
|---------------------------------|------------------------------------------------------------------------------------------------------------------------------|
| FINISH                          | Black stoneware, Midnight Blue glaze and fused glass                                                                         |
| DEPOSIT<br>BALANCE<br>LEAD TIME | 60 % upon order<br>Due prior to shipping<br>Approximately 8 to 12 weeks, unless otherwise stated                             |
|                                 | Made to order, sizes can be adapted.<br>For any specific inquiries please contact us directly at<br>celine@celinesalomon.com |