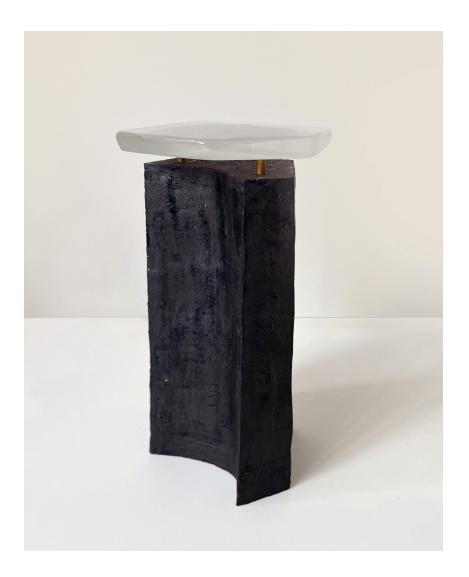

#### Icy Rock

Double side table in black stoneware with midnight blue glaze and fused glass. Each piece is handmade in our studio in Paris.

#### Icy Rock

| DIMENSIONS                      | Height 50 cm, Width 30 cm, Length 25 cm<br>Height 19.7 in, Width 11.8 in, Length 9.8 in<br>Each piece is unique              |
|---------------------------------|------------------------------------------------------------------------------------------------------------------------------|
| FINISH                          | Black stoneware, Midnight Blue glaze and fused glass                                                                         |
| DEPOSIT<br>BALANCE<br>LEAD TIME | 60 % upon order<br>Due prior to shipping<br>Approximately 8 to 12 weeks, unless otherwise stated                             |
|                                 | Made to order, sizes can be adapted.<br>For any specific inquiries please contact us directly at<br>celine@celinesalomon.com |