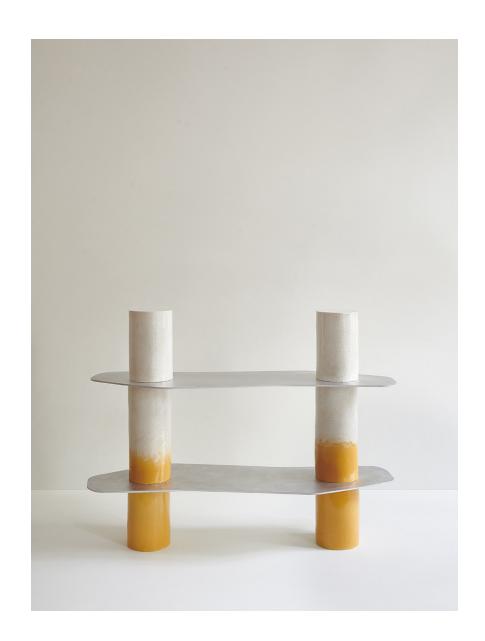

## **Templus**

Shelf in stoneware and porcelain, with orange and transparent glaze. Aluminium trays. Each piece is handmade in our studio in Paris.

## **Templus**

DIMENSIONS Height 84 cm, Width 34 cm, Length 105 cm

Height 33 in, Width 13.5 in, Length 41.3 in

FINISH Porcelain, white stoneware, orange and transparent glaze

DEPOSIT 60 % upon order

BALANCE Due prior to shipping