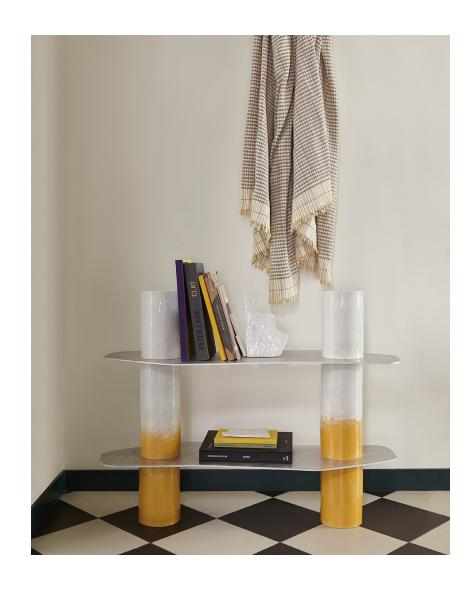

## **Templus**

Shelf in stoneware and porcelain, with orange and transparent glaze. Aluminium trays. Each piece is handmade in our studio in Paris.

## **Templus**

DIMENSIONS Height 84 cm, Width 34 cm, Length 105 cm

Height 33 in, Width 13.5 in, Length 41.3 in

FINISH Porcelain, white stoneware, orange and transparent glaze

DEPOSIT 60 % upon order

BALANCE Due prior to shipping