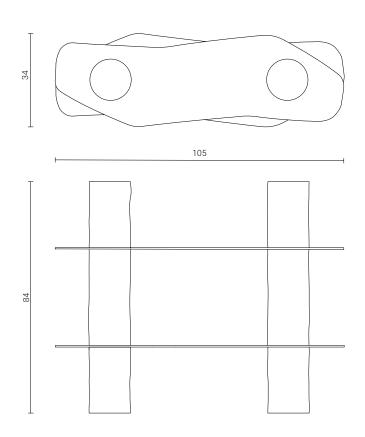

## **Templus**

DIMENSIONS Height 84 cm, Width 34 cm, Length 105 cm

Height 33 in, Width 13.5 in, Length 41.3 in

FINISH Porcelain, white stoneware, orange and transparent glaze

DEPOSIT 60 % upon order

BALANCE Due prior to shipping