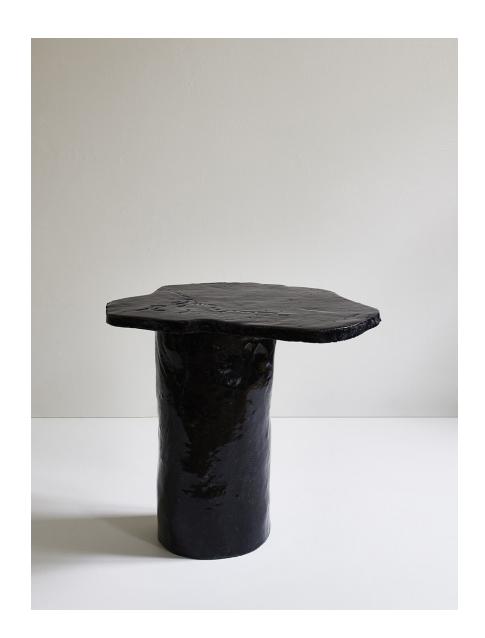

## Single

Side table in porcelain and black stoneware with deep blue glaze. Each piece is unique and handmade in our studio in Paris.

## Single

DIMENSIONS Height 45 cm, Width 37 cm, Length 47 cm

Height 17.7 in, Width 14.5 in, Length 18.5 in

WEIGHT 12 kg

26.4 lbs

Black stoneware, deep blue glaze

White stoneware, porcelain, transparent glaze