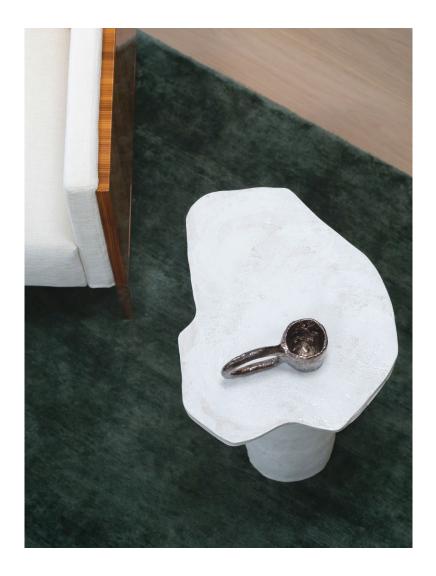

## Single

Side table in porcelain and black stoneware with deep blue glaze. Each piece is unique and handmade in our studio in Paris.

## Single

DIMENSIONS Height 45 cm, Width 37 cm, Length 47 cm

Height 17.7 in, Width 14.5 in, Length 18.5 in

WEIGHT 12 kg

26.4 lbs

Black stoneware, deep blue glaze

White stoneware, porcelain, transparent glaze