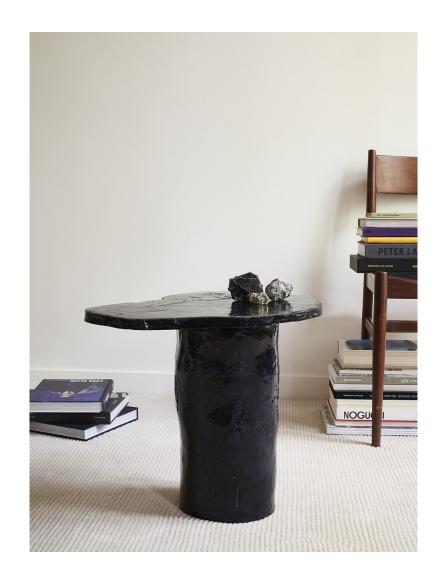

## Single

Side table in porcelain and black stoneware with deep blue glaze. Each piece is unique and handmade in our studio in Paris.

## Single

DIMENSIONS Height 45 cm, Width 37 cm, Length 47 cm

Height 17.7 in, Width 14.5 in, Length 18.5 in

WEIGHT 12 kg

26.4 lbs

Black stoneware, deep blue glaze

White stoneware, porcelain, transparent glaze