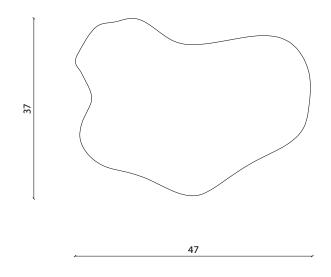

## Single

DIMENSIONS Height 45 cm, Width 37 cm, Length 47 cm

Height 17.7 in, Width 14.5 in, Length 18.5 in

WEIGHT 12 kg

26.4 lbs

Black stoneware, deep blue glaze

White stoneware, porcelain, transparent glaze