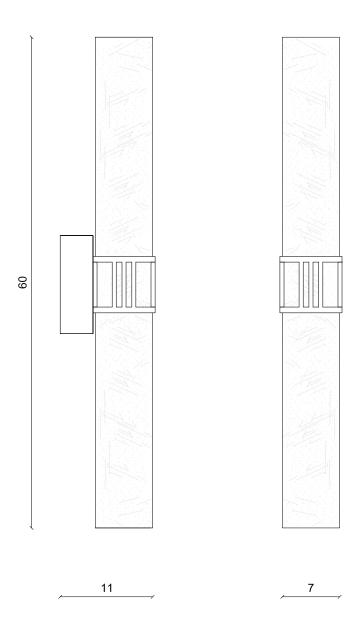

## Fos

DIMENSIONS Width 7 cm, Depth 10,3 cm, Height 60 cm

Width 2.75 in, Depth 4.05 in, Height 23.62 in

General height made to order

METAL FINISH Aged brass, Bronzed patina brass, Dark bronze patina

brass, Gunpowder black patina brass