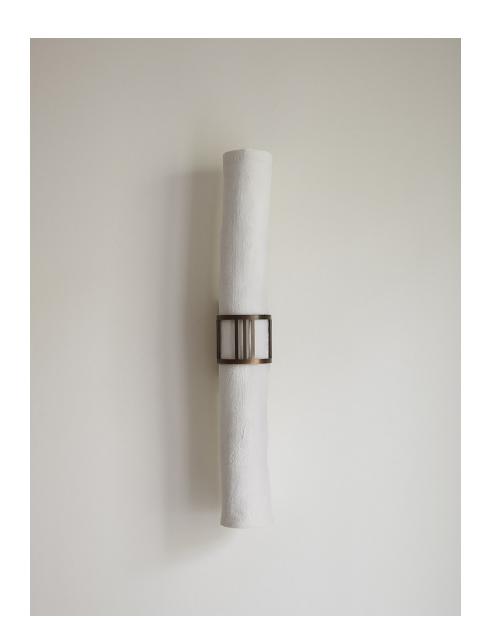

## Fos

Brass structure supporting a delicate porcelain cylinder. Each piece is handmade in our studio in Paris.

## Fos

DIMENSIONS Width 7 cm, Depth 10,3 cm, Height 60 cm

Width 2.75 in, Depth 4.05 in, Height 23.62 in

General height made to order

METAL FINISH Aged brass, Bronzed patina brass, Dark bronze patina

brass, Gunpowder black patina brass