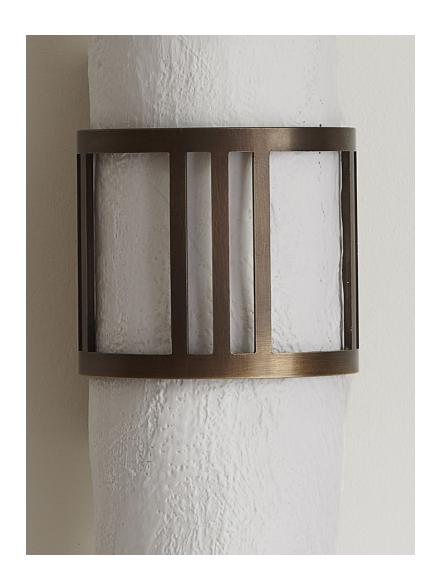

## Fos

Brass structure supporting a delicate porcelain cylinder. Each piece is handmade in our studio in Paris.

## Fos

DIMENSIONS Width 7 cm, Depth 10,3 cm, Height 60 cm

Width 2.75 in, Depth 4.05 in, Height 23.62 in

General height made to order

METAL FINISH Aged brass, Bronzed patina brass, Dark bronze patina

brass, Gunpowder black patina brass