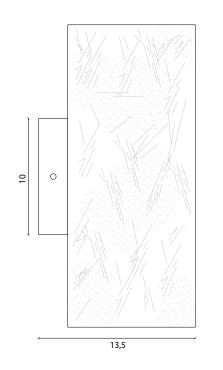

#### Lin

| DIMENSIONS                      | Ø 11 cm, Height 26 cm, Depth 13,5 cm<br>Ø 4.33 in , Height 10.23 in , Depth 5.11 in                                                                                                |
|---------------------------------|------------------------------------------------------------------------------------------------------------------------------------------------------------------------------------|
| METAL FINISH                    | Aged brass, Bronzed patina brass, Dark bronze patina<br>brass, Gunpowder black patina brass                                                                                        |
| VOLTAGE<br>LAMPING<br>BULB      | 120-240<br>G9 Bi-Pin Base<br>Not included. We recommend Emery Allen G9 bulbs.                                                                                                      |
| DEPOSIT<br>BALANCE<br>LEAD TIME | 60 % upon order<br>Due prior to shipping<br>Approximately 8 to 12 weeks, unless otherwise stated                                                                                   |
|                                 | This sconce is not UL listed but is composed of strictly UL<br>listed electric components.<br>For any specific inquiries please contact us directly at<br>celine@celinesalomon.com |